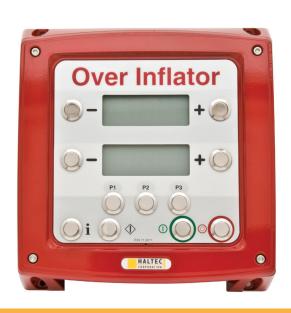

## Over Inflation System

The 89XDZ is specifically designed for the tire mounting industry.

The desired over-pressure value can be set in the top display and the final pressure in the lower display.

The automatic process will inflate to the over-pressure setting, then deflate to the final pressure setting.

## **Product Features**

Pressure Hold Time

Purge for Nitrogen Inflation

**Emergency Stop control** 

User Friendly Programmable Presets Buttons

Rugged and Durable Diecast Aluminum Enclosure

Large Backlit LCD Display

Vandal Resistant Mechanical Switches

Weatherproof

Nitrogen Compatible

**International Approvals** 

## **Technical Specifications**

| Construction                  | : Diecast aluminum enclosure (IP66 rating)       |
|-------------------------------|--------------------------------------------------|
| Dimension                     | : 10 ½W x 11H x 4D in.                           |
| Power Requirements            | : 12V AC/DC, 100-120V AC 50/60Hz,                |
|                               | 220-240V AC 50/60Hz                              |
| Units of Measurement          | : psi/kPa/bar/kg/cm²                             |
| LCD Types                     | : 1- psi / kPa / bar 2- psi / kg/cm / kPa        |
| Operating Range               | : 5-145 psi, 35-1000 kPa, 0.3-10.0 bar, 0.4-10.2 |
| (customizable)                | kg/cm²                                           |
| Accuracy                      | : Up to ± 0.5% FS/.3 psi                         |
| Display Increment (precision) | : 1 psi, 5 kPa, 0.1 bar                          |
| Operating Temperature         | : 0°C to +60°C [32°F to 140°F](without heater)   |