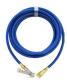

## **Optional Accessories:**

89HKI-24
Blue Hose for
Multiple Tire Inflation

NI-102 ¼" Male Nipple

10110

10110 Brass Bushing

-20°C to +60°C [-4°F to 140°F](with heater)

**89TS-3** Red Hose with Swivel Fittings