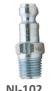

## **Optional Accessories:**

89HKI-24
Blue Hose for
Multiple Tire Inflation

NI-102 ¼" Male Nipple

10110

10110 Brass Bushing

-20°C to +60°C [-4°F to 140°F](with heater)

**89TS-3** Red Hose with Swivel Fittings